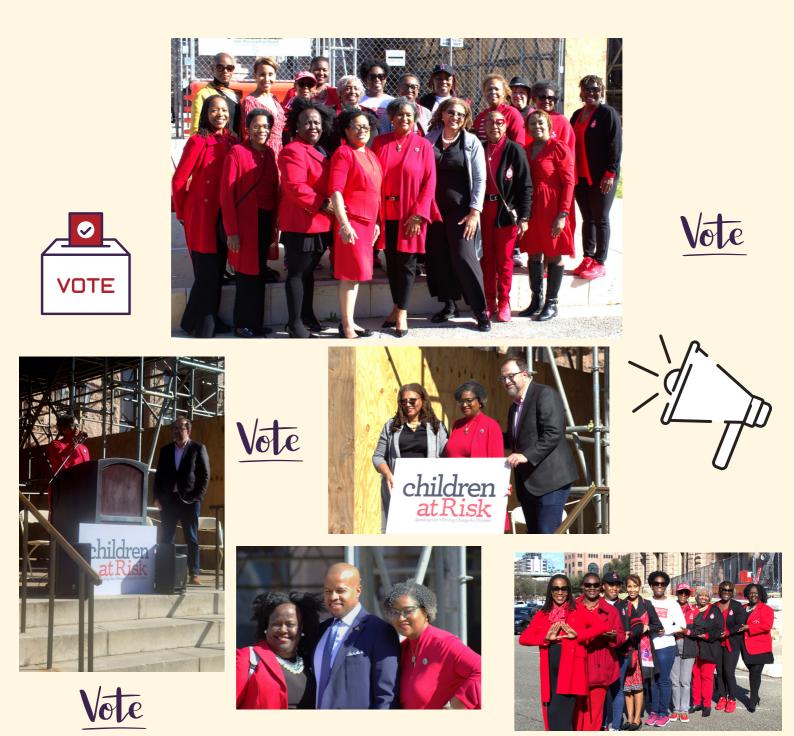

### News from our Social Action Committee!

Austin Alumnae Chapter of Delta Sigma Theta Sorority Inc. is proud to have participated along with partners from across the state on the South Steps of the Texas Capitol for the Equity Day Rally for Texas kids and families on February 14, 2023. The goal was to highlight how inequities are hurting kids across the state and what can be done to minimize them.